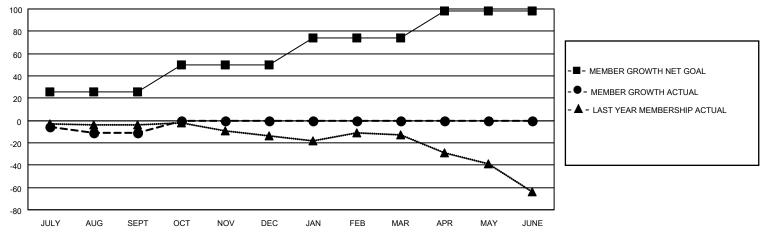

#### GOALS AND ACTUAL MEMBERS CUMULATIVE

| DROPPED CLUBS: 0 |    | 9 CLUBS OF 38 ADDED 1 OR<br>MORE NEW MEMBERS | GENDER DISTRIBUTION                 |                |  |
|------------------|----|----------------------------------------------|-------------------------------------|----------------|--|
|                  |    |                                              |                                     | 1,030 (78.57%) |  |
|                  |    |                                              | FEMALE                              | 281 (21.43%)   |  |
| DROPPED MEMBERS  |    |                                              | NON BINARY                          | 0 (0.00%)      |  |
|                  |    |                                              | PREFER NOT TO ANSWER 0 (0.00%)      |                |  |
| DECEASED         | 3  |                                              |                                     |                |  |
| CLUB CANCELLED   | 0  | CLICK HERE FOR CUMULATIVE                    | TOTAL FAMILY UNIT MEMBERS 209       |                |  |
| OTHER            | 28 | MEMBERSHIP DATA                              |                                     |                |  |
| TOTAL            | 31 |                                              | FAMILY MEMBERS PAYING HALF DUES 106 |                |  |
|                  |    |                                              |                                     |                |  |